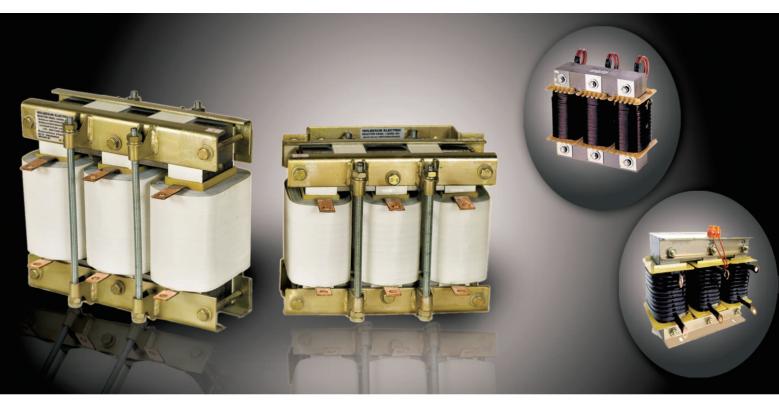

# **Filter Reactor**

## Design

Three, iron, and multiple air gap

# **Technical parameter**

- Protection class: IP00 indoor)
- Insulation class: T40/B
- Cooling: Natural
- Winding material: copper wires
- Impregnation: polyester resin, class F
- Insulation(winding-iron core): 3KV
- Temperature class: 120
- Parameter error: ±3%
- Technical standard: VDE0550/0532,IEC76
- Rated voltage: 230 700V,50/60Hz
- Rated power: 4.16 50Kvar
- Reactancerate:5%, 5.5%, 5.67%, 6%, 7%, 8%, 12.5%, 14%

## **Technical characteristics**

- Overload capacity: 1.8×IN
- Linearity: 2.0×IN
- With connection wire
- Low power loss
- Vacuum impregnation
- 120℃ over temperature protection switch